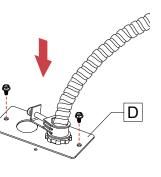

### 3 MAKE ELECTRICAL CONNECTIONS.

Remove the power plate **[D]** from the fixture and install BX connector **[E]** (by others) and BX cable **[F]** (by others) through the power plate. Tighten BX connector **[E]** screw.

Warning: Power must come from single branch circuit.

Connect wires from the BX cable **[F]** to the fixture driver wires **[G]** using wire nuts **[H]** (by others). Ensure connections comply with local and national electrical codes.

Push connected wires inside the fixture. Reinstall the power plate **[D]** onto the fixture and tighten the two screws.

www.lumenwerx.com (T) 514-225-4304 (F) 514-931-4862  $^{\odot}$  All rights are reserved to Lumenwerx ULC. Lumenwerx ULC. reserves the right to change or modify product specifications without notification.