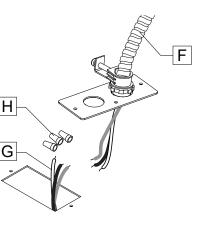

Warning: Power must come from single branch circuit.

Connect wires from the BX cable **[F]** to the fixture driver wires **[G]** using wire nuts **[H]** (by others). Ensure connections comply with local and national electrical codes.

Push connected wires inside the fixture. Reinstall the power plate **[D]** onto the fixture and tighten the two screws.

www.lumenwerx.com (T) 514-225-4304 (F) 514-931-4862  $^{\odot}$  All rights are reserved to Lumenwerx ULC. Lumenwerx ULC. reserves the right to change or modify product specifications without notification.