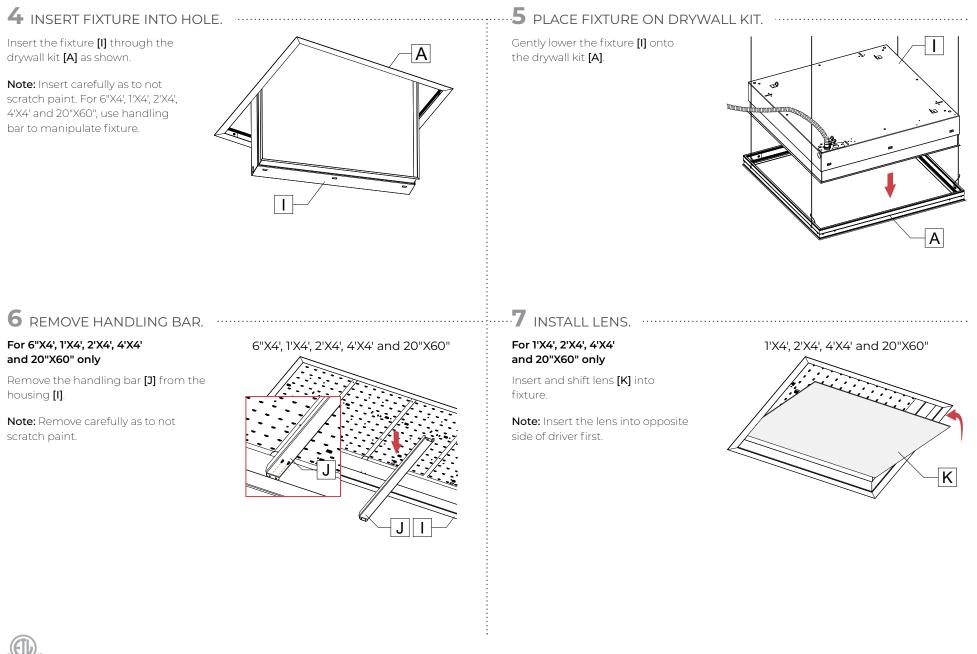

#### **2** INSTALL DRYWALL KIT.

Insert the drywall kit **[A]** into the hole and attach it to a wooden frame **[B]** or hang it using hanger wires **[C]**.