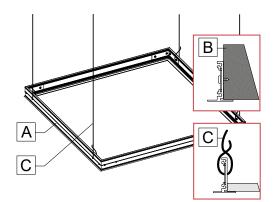

#### **2** INSTALL DRYWALL KIT.

Insert the drywall kit **[A]** into the hole and attach it to a wooden frame **[B]** or hang it using hanger wires **[C]**.