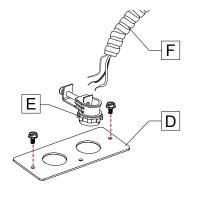

### 3 MAKE ELECTRICAL CONNECTIONS.

Remove the power plate **[D]** from the fixture and install BX connector **[E]** (by others) and BX cable **[F]** (by others) through the power plate. Tighten BX connector **[E]** screw.